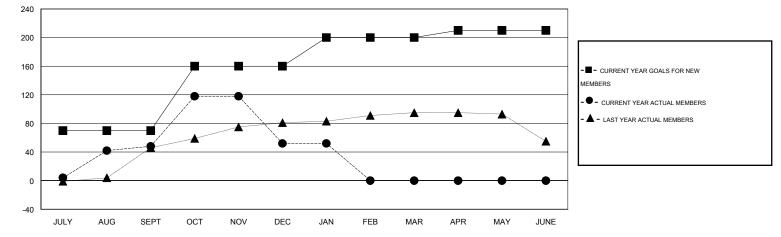

## LOCATION PAKISTAN

| GMT: VSK              | ukreja           |           | LOCATIO          | ON PAKISTAN      |                       |                    |                                     |                    | GMT CA 6         |
|-----------------------|------------------|-----------|------------------|------------------|-----------------------|--------------------|-------------------------------------|--------------------|------------------|
| Clubs                 |                  |           |                  |                  | Members               |                    |                                     |                    |                  |
| RESULTS FOR 2014-2015 |                  |           |                  |                  | RESULTS FOR 2014-2015 |                    |                                     |                    |                  |
| QUARTER               | NEW CLUB<br>GOAL | NEW CLUBS | DROPPED<br>CLUBS | NET<br>GAIN/LOSS | QUARTER               | NEW MEMBER<br>GOAL | CHARTER AND<br>NEW MEMBERS<br>ADDED | DROPPED<br>MEMBERS | NET<br>GAIN/LOSS |
| JULY/AUG/SEPT         | 3                | 1         | 0                | 1                | JULY/AUG/SEPT         | 70                 | 58                                  | 10                 | 48               |
| OCT/NOV/DEC           | 3                | 1         | 2                | -1               | OCT/NOV/DEC           | 90                 | 78                                  | 74                 | 4                |
| JAN/FEB/MAR           | 1                | 0         | 0                | 0                | JAN/FEB/MAR           | 40                 | 1                                   | 1                  | 0                |
| APR/MAY/JUNE          | 0                | 0         | 0                | 0                | APR/MAY/JUNE          | 10                 | 0                                   | 0                  | 0                |

GOALS AND ACTUAL MEMBERS CUMULATIVE

| DROPPED CLUBS: 2  | 13 CLUBS OF 40 ADDED 1 OR MORE | GENDER DISTRIBUTION                      |     |  |
|-------------------|--------------------------------|------------------------------------------|-----|--|
|                   | NEW MEMBERS                    | MALE 588 (65.19%)<br>FEMALE 314 (34.81%) |     |  |
| DROPPED MEMBERS   |                                | FEMALE 514 (54.0170)                     |     |  |
| DECEASED 2        | CLICK HERE FOR HEALTH          |                                          | 612 |  |
| CLUB CANCELLED 24 | ASSESSMENT DATA                | FAMILY UNIT MEMBERS                      | -   |  |
| OTHER 59          |                                | HEAD OF HOUSEHOLD                        | 188 |  |
| TOTAL 85          |                                | NON-HEAD OF HOUSEHOLD                    | 424 |  |