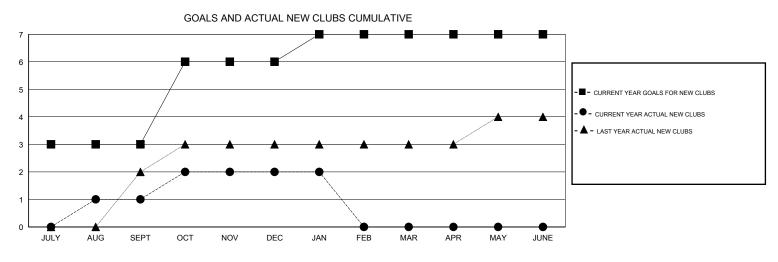

## LOCATION PAKISTAN

| GMT: VSK              | ukreja           |           | LOCATIO          | ON PAKISTAN      |                       |                    |                                     |                    | GMT CA 6         |
|-----------------------|------------------|-----------|------------------|------------------|-----------------------|--------------------|-------------------------------------|--------------------|------------------|
| Clubs                 |                  |           |                  |                  | Members               |                    |                                     |                    |                  |
| RESULTS FOR 2014-2015 |                  |           |                  |                  | RESULTS FOR 2014-2015 |                    |                                     |                    |                  |
| QUARTER               | NEW CLUB<br>GOAL | NEW CLUBS | DROPPED<br>CLUBS | NET<br>GAIN/LOSS | QUARTER               | NEW MEMBER<br>GOAL | CHARTER AND<br>NEW MEMBERS<br>ADDED | DROPPED<br>MEMBERS | NET<br>GAIN/LOSS |
| JULY/AUG/SEPT         | 3                | 1         | 0                | 1                | JULY/AUG/SEPT         | 70                 | 58                                  | 10                 | 48               |
| OCT/NOV/DEC           | 3                | 1         | 2                | -1               | OCT/NOV/DEC           | 90                 | 78                                  | 74                 | 4                |
| JAN/FEB/MAR           | 1                | 0         | 0                | 0                | JAN/FEB/MAR           | 40                 | 1                                   | 1                  | 0                |
| APR/MAY/JUNE          | 0                | 0         | 0                | 0                | APR/MAY/JUNE          | 10                 | 0                                   | 0                  | 0                |